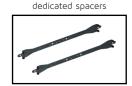

The VWPOP65-L is purpose designed for easy and fast servicing of recessed multi--screen installations. The simple one touch "pop out" mechanism allows full extension of the display out of the videowall so access and servicing can be performed quickly and safely. Tool-less micro-adjustment is included for seamless alignment of the displays and precision dedicated spacers eliminate requirement for on-site calculations and measurements.

- Tool-less independent 8-point micro-adjustment provides seamless alignment of the displays.
- Fast Release Pop-out mechanism provides convenient display access designed for used in enclosed or recessed installations.
- Pop-out mechanism can be temporarily removed with security locking screw to prevent unintentional pop-outs.
- Open Frame design allows full electrical wiring access and Integrated cable management strips make display-to-display cabling simple.
  - Sequentially drilled wall plate and precision dedicated display spacers eliminaterequirement for on-site calculations.
  - Fast Release Pop-Out mechanism can be adjusted for varying display weights, enuring safe and controlled extension.