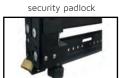

- Tool-less independent 8-point micro-adjustment provides seamless alignment of the displays.
- Fast Release Pop-out mechanism provides convenient display access designed for used in enclosed or recessed installations.
- Pop-out mechanism can be temporarily removed with security locking screw to prevent unintentional pop-outs.
- Open Frame design allows full electrical wiring access and Integrated cable management strips make display-to-display cabling simple.
  - Sequentially drilled wall plate and precision dedicated display spacers eliminaterequirement for on-site calculations.
  - Fast Release Pop-Out mechanism can be adjusted for varying display weights, enuring safe and controlled extension.