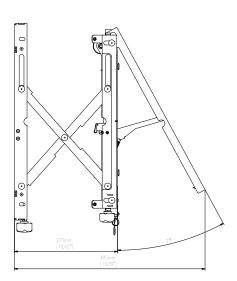

The VWPOP65-L is purpose designed for easy and fast servicing of recessed multi--screen installations. The simple one touch "pop out" mechanism allows full extension of the display out of the videowall so access and servicing can be performed quickly and safely. Tool-less micro-adjustment is included for seamless alignment of the displays and precision dedicated spacers eliminate requirement for on-site calculations and measurements.

- Tool-less independent 8-point micro-adjustment provides seamless alignment of the displays.
- Fast Release Pop-out mechanism provides convenient display access designed for used in enclosed or recessed installations.
- Pop-out mechanism can be temporarily removed with security locking screw to prevent unintentional pop-outs.
- Open Frame design allows full electrical wiring access and Integrated cable management strips make display-to-display cabling simple.
  - Sequentially drilled wall plate and precision dedicated display spacers eliminaterequirement for on-site calculations.
  - Fast Release Pop-Out mechanism can be adjusted for varying display weights, enuring safe and controlled extension.