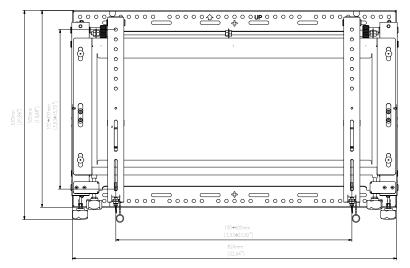

The VWPOP65-L is purpose designed for easy and fast servicing of recessed multi--screen installations. The simple one touch "pop out" mechanism allows full extension of the display out of the videowall so access and servicing can be performed quickly and safely. Tool-less micro-adjustment is included for seamless alignment of the displays and precision dedicated spacers eliminate requirement for on-site calculations and measurements.

- Tool-less independent 8-point micro-adjustment provides seamless alignment of the displays.
- Fast Release Pop-out mechanism provides convenient display access designed for used in enclosed or recessed installations.
- Pop-out mechanism can be temporarily removed with security locking screw to prevent unintentional pop-outs.
- Open Frame design allows full electrical wiring access and Integrated cable management strips make display-to-display cabling simple.
  - Sequentially drilled wall plate and precision dedicated display spacers eliminaterequirement for on-site calculations.
  - Fast Release Pop-Out mechanism can be adjusted for varying display weights, enuring safe and controlled extension.

tool-less micro-adjustment

FEATURES

min 100x100 max. 600x400