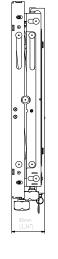

- Tool-less independent 8-point micro-adjustment provides seamless alignment of the displays.
- Fast Release Pop-out mechanism provides convenient display access designed for used in enclosed or recessed installations.
- Pop-out mechanism can be temporarily removed with security locking screw to prevent unintentional pop-outs.
- Open Frame design allows full electrical wiring access and Integrated cable management strips make display-to-display cabling simple.
  - Sequentially drilled wall plate and precision dedicated display spacers eliminaterequirement for on-site calculations.
  - Fast Release Pop-Out mechanism can be adjusted for varying display weights, enuring safe and controlled extension.

tool-less micro-adjustment

FEATURES

min 100x100 max. 600x400