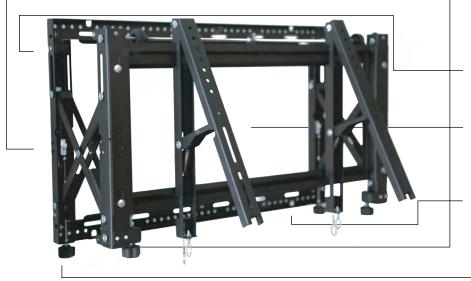

The VWPOP65-L is purpose designed for easy and fast servicing of recessed multi--screen installations. The simple one touch "pop out" mechanism allows full extension of the display out of the videowall so access and servicing can be performed quickly and safely. Tool-less micro-adjustment is included for seamless alignment of the displays and precision dedicated spacers eliminate requirement for on-site calculations and measurements.

- Tool-less independent 8-point micro-adjustment provides seamless alignment of the displays.
- Fast Release Pop-out mechanism provides convenient display access designed for used in enclosed or recessed installations.
- Pop-out mechanism can be temporarily removed with security locking screw to prevent unintentional pop-outs.
- Open Frame design allows full electrical wiring access and Integrated cable management strips make display-to-display cabling simple.
  - Sequentially drilled wall plate and precision dedicated display spacers eliminaterequirement for on-site calculations.
  - Fast Release Pop-Out mechanism can be adjusted for varying display weights, enuring safe and controlled extension.

tool-less micro-adjustment

FEATURES

min 100x100 max. 600x400